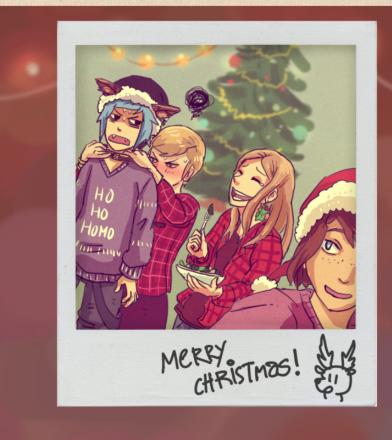

Dialogues written by raycats (AO3), thehaakun (AO3) came up with the sweater ideas seen in this comic and the next one

All I remember is that raycats (AO3) was responsible for this comic

Comic written by explosionshark (AO3)