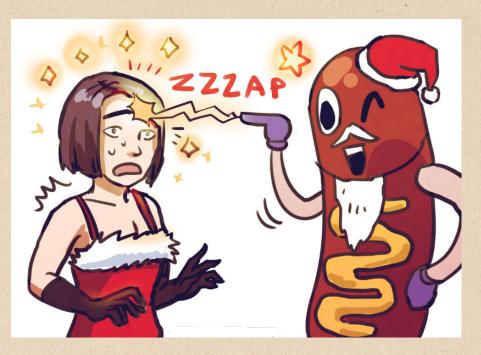

LET ME HELP

YEAH.
LOOKS LIKE
IT'S NOT IN
THE USUAL
PLACE.

THANK YOU, CHLOE. WHAT WOULD I DO WITHOUT YOUR EXPERT HELP?





























Q: Do you hear what I hear!?It's the sound of the polar SEXpress and you've just boarded !! You better watch of out! You better not cry in You better not pout in telling in you why!? Santa Claus is cummin' in dat ass in the send this in the board your hottest in the board your hottest in the board you why! If you get back in Santa won't come down on that chimney in it is you get back in You get in back in your dick in will be as big in as the North Pole in it.



























Dialogues written by raycats (AO3), thehaakun (AO3) came up with the sweater ideas seen in this comic and the next one







































All I remember is that raycats (AO3) was responsible for this comic





































Comic written by explosionshark (AO3)







From explosionshark's & TippyTypewriter's (AO3) Amberpricefield story: https://archiveofourown.org/works/6948244/chapters/15845380