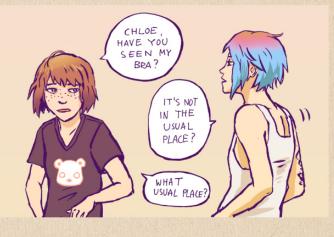

LET ME HELP

YEAH.
LOOKS LIKE
IT'S NOT IN
THE USUAL
PLACE.

THANK YOU, CHLOE. WHAT WOULD I DO WITHOUT YOUR EXPERT HELP?

Q: Do you hear what I hear!?It's the sound of the polar SEXpress and you've just boarded !! You better watch of out! You better not cry in You better not pout in telling in you why!? Santa Claus is cummin' in dat ass in the send this in the board your hottest in the board your hottest in the board you why! If you get back in Santa won't come down on that chimney in it is you get back in You get in back in your dick in will be as big in as the North Pole in it.