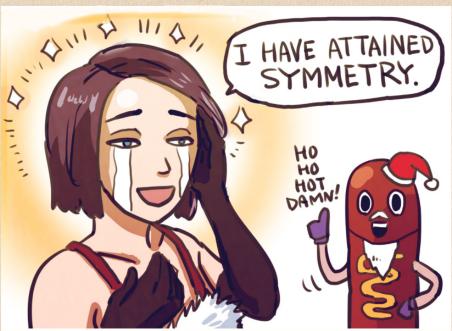

LET ME HELP

YEAH.
LOOKS LIKE
IT'S NOT IN
THE USUAL
PLACE.

THANK YOU, CHLOE. WHAT WOULD I DO WITHOUT YOUR EXPERT HELP?





























Q: Do you hear what I hear!?It's the sound of the polar SEXpress and you've just boarded !! You better watch of out! You better not cry in You better not pout in telling in you why!? Santa Claus is cummin' in dat ass in the send this in the board your hottest in the board your hottest in the board you why! If you get back in Santa won't come down on that chimney in it is you get back in You get in back in your dick in will be as big in as the North Pole in it.



























Dialogues written by raycats (AO3), thehaakun (AO3) came up with the sweater ideas seen in this comic and the next one







































All I remember is that raycats (AO3) was responsible for this comic





































Comic written by explosionshark (AO3)







From explosionshark's & TippyTypewriter's (AO3) Amberpricefield story: https://archiveofourown.org/works/6948244/chapters/15845380